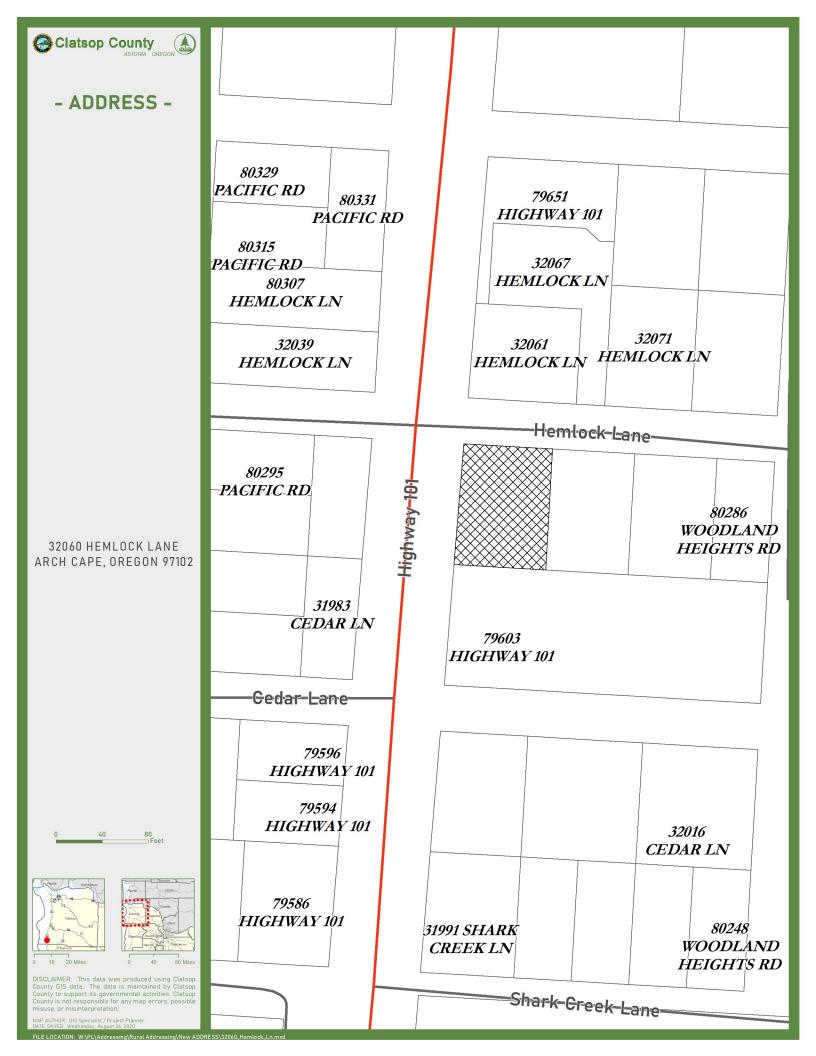

## **DESCRIPTION:**

Township: 4

RANGE: 10

SECTION: 19

**Quarter Section: CA** 

LOT #: 03200

The address listed below has been assigned to you at the site of new construction or an established location. Within the next two (2) weeks a white address stake will be placed at the driveway access; please verify that the number on the stake matches the address listed below. Postal Services, Utilities, Emergency Services, Police, and Fire Departments throughout Clatsop County alert this office to conflicts in addresses that affect the quality of those services and in the case of E911, are potentially dangerous. An accurate address database is the foundation for emergency management and disaster preparedness. As addressing inconsistences arise, Clatsop County Public Works will strive to correct them in the best interests of the health, safety and welfare of the present and future inhabitants of Clatsop County, Oregon. If you have any questions, please contact Public Works at 503. 325. 8631.

## ADDRESS:

32060 Hemlock Lane
Arch Cape, Oregon 97102